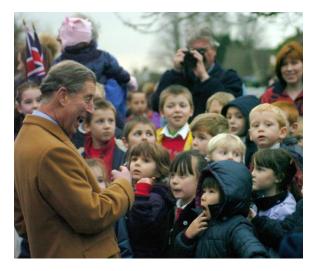

## Then and Now pictures – see facing page

Swaffham Prior schoolchildren came to meet their future king

It's Sophie Bateman who is shaking hands with Charles, Shannon and Gemma Manchett are next to her with Leanne Turner and Emma and Laura Haird at the back