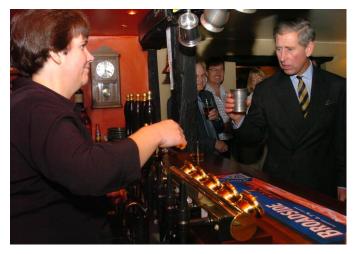

Charles soon made his way to the pub where Glynis tried to interest him in a glass of cider

It wasn't exactly to his taste . . . .