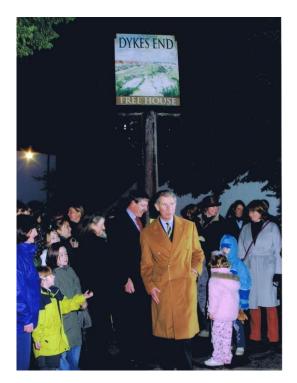

Here we see Bryan looking after Charles as he poses for pictures in front of the pub sign. Really not sure about that coat...