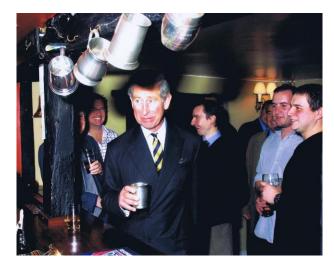

Charles soon made his way to the pub where Glynis tried to interest him in a glass of cider

It wasn't exactly to his taste . . . .