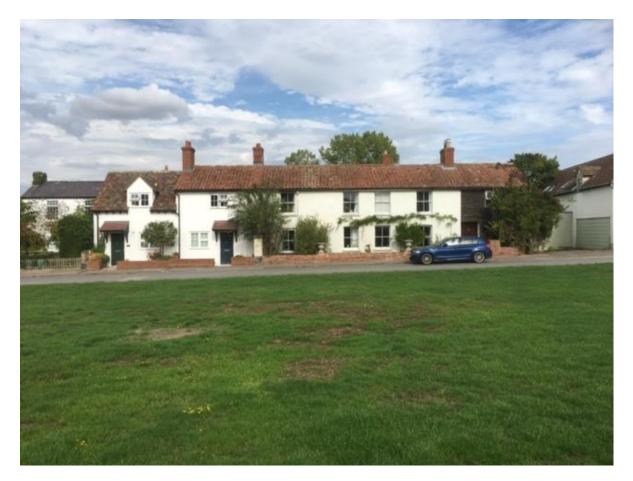

## Then and Now pictures – see facing page

Swaffham Prior schoolchildren came to meet their future king

It's Sophie Bateman who is shaking hands with Charles, Shannon and Gemma Manchett are next to her with Leanne Turner and Emma and Laura Haird at the back