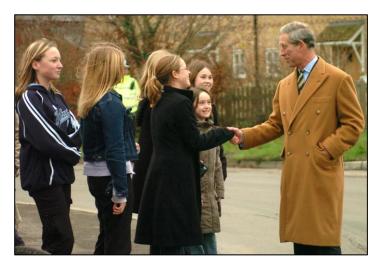

## Then and Now pictures – see facing page

Swaffham Prior schoolchildren came to meet their future king

It's Sophie Bateman who is shaking hands with Charles, Shannon and Gemma Manchett are next to her with Leanne Turner and Emma and Laura Haird at the back