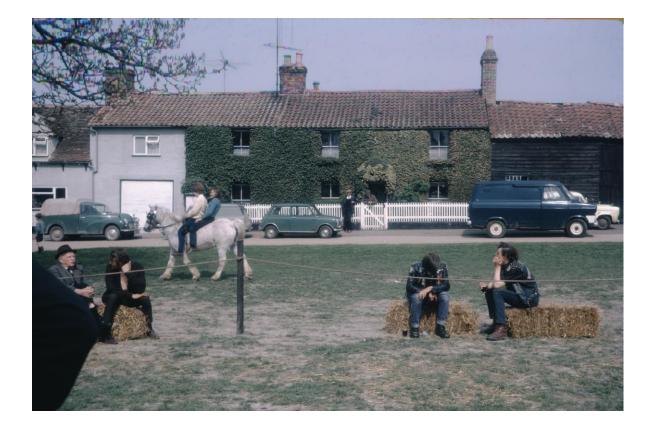

Charles soon made his way to the pub where Glynis tried to interest him in a glass of cider

It wasn't exactly to his taste . . . .

## Prince Charles's visit to Reach on Tuesday 25<sup>th</sup> November 2003

Charles joined in a game of darts and from what I can gather, it's a safe bet that he didn't have access to a dartboard at the Palace

Here we see Bryan looking after Charles as he poses for pictures in front of the pub sign. Really not sure about that coat...