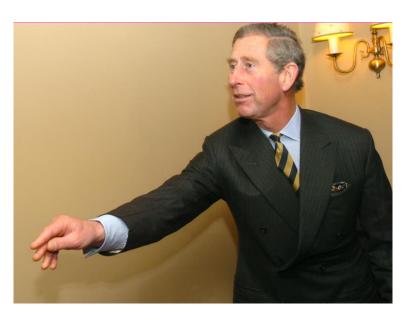

## Prince Charles's visit to Reach on Tuesday 25<sup>th</sup> November 2003

Charles joined in a game of darts and from what I can gather, it's a safe bet that he didn't have access to a dartboard at the Palace